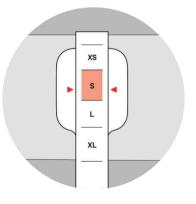

Put the wider end of strap to the place on your wrist where you usually wear the watch. Than wrap the rest of the strap around your wrist.

Tighten the strap around your wrist. Right size for you will be shown by arrows on the wider end.

## **Size verification**

Put your credit card right here. If it fits into the frame, the page was printed in 100% scale.

XS

S

L

XL