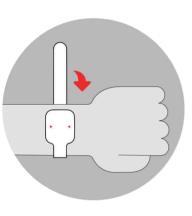

Put the wider end of strap to the place on your wrist where you usually wear the watch. Than wrap the rest of the strap around your wrist.

Tighten the strap around your wrist. Right size for you will be shown by arrows on the wider end.