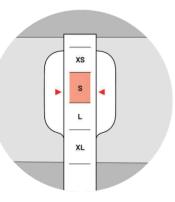

Put the wider end of strap to the place on your wrist where you usually wear the watch. Than wrap the rest of the strap around your wrist. Apple Watch 42/44mm

XS

S

L

XL

Tighten the strap around your wrist. Right size for you will be shown by arrows on the wider end.