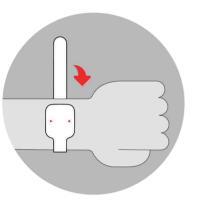

Put the wider end of strap to the place on your wrist where you usually wear the watch. Than wrap the rest of the strap around your wrist. Apple Watch 42/44mm

XS

S

L

XL

Tighten the strap around your wrist. Right size for you will be shown by arrows on the wider end.