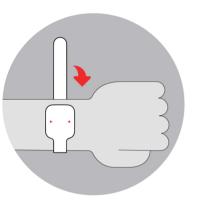

Put the wider end of strap to the place on your wrist where you usually wear the watch. Than wrap the rest of the strap around your wrist. Apple Watch 38/40mm

XS

S

L

XL

Tighten the strap around your wrist. Right size for you will be shown by arrows on the wider end.