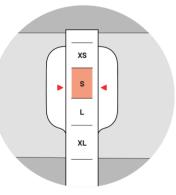

Put the wider end of strap to the place on your wrist where you usually wear the watch. Than wrap the rest of the strap around your wrist. Apple Watch 38/40mm

XS

S

L

XL

Tighten the strap around your wrist. Right size for you will be shown by arrows on the wider end.