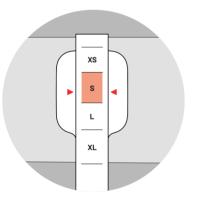

## Size verification

Put your credit card right here. If it fits into the frame, the page was printed in 100% scale.

XL

XS

S

L