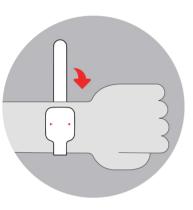

Put the wider end of strap to the place on your wrist where you usually wear the watch. Than wrap the rest of the strap around your wrist.

Tighten the strap around your wrist. Right size for you will be shown by arrows on the wider end.